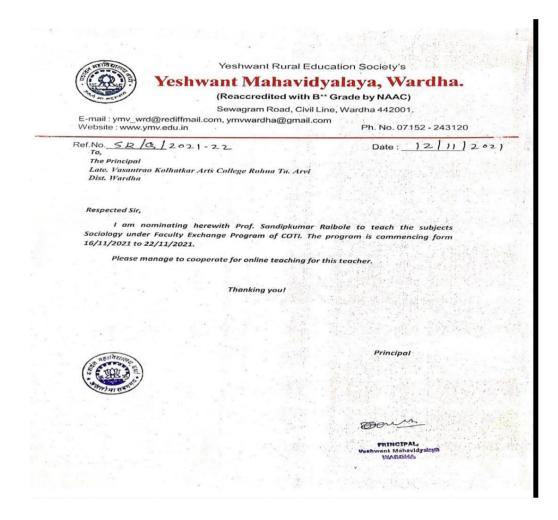

Yeshwant Rural Education Society's Yeshwant Mahavidyalaya, Wardha. (Reaccredited with B\*\* Grade by NAAC) Sewagram Road, Civil Line, Wardha 442001 E-mail : ymv\_wrd@rediffmail.com, ymvwardha@gmail.com Website : www.ymv.edu.in Ph. No. 07152 - 243120 Ref.No. Date : To Dr.Soham Pandya, Date : 10-10-2019 Secretary and Executive Director, Centre of Science for Villages, Dattapur, Wardha Respected Sir, As per conversation on mail with you, we are happy to inform you that Department of Home-Science is planning to visit your center on Thur day, 10 October 2019 at 11.30 a.m. as a part of co -curriculum. So, kindly grant permission for the visit. It will be our pleasure if students could execute the activity under your motivational guidance. Thanking you. With regards Yeshwant Ma Dr.K.C.Kulkarni H.O.D. Department of Home-Science Wardha