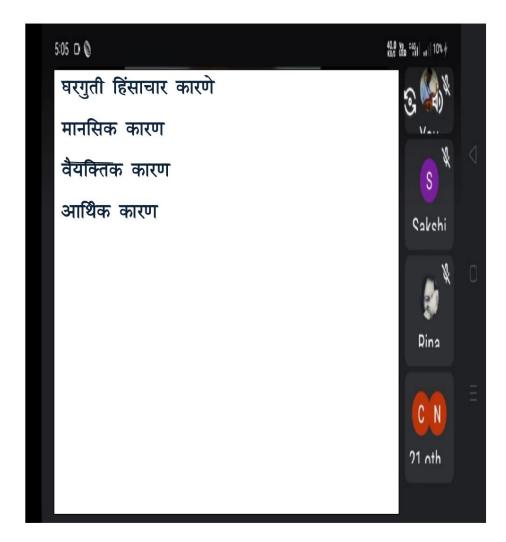

### 2. FIELD VISIT HOME SCIENCE DEPTT

#### ACTIVITY ORGANIZED REPORT

(Academic Year: 2019-20 )

| Name of activity organized            |                                                                  |
|---------------------------------------|------------------------------------------------------------------|
| Ivanic of activity of ganized         | Field Visit                                                      |
| Title of the activity                 |                                                                  |
| The of the activity                   | Field Visit-Centre of Science for villages at Dattapur           |
| Data of activity anominad             | 10-10-2019                                                       |
| Date of activity organized            | 10-10-2019                                                       |
| Name of the coordinator of activity   | Dr.K.C.Kulkarni, Dr.A.M.Chaudhari, Dr. Y. G.Thakre               |
|                                       |                                                                  |
| Place of the activity                 | Centre of Science for villages at Dattapur                       |
| No .of participant(student+staff)     |                                                                  |
|                                       | 41                                                               |
| Name of the sponsored organization    | Department of Home-Science                                       |
|                                       |                                                                  |
| Name and designation of the           |                                                                  |
| expert/resource person                | Dr.Soham pandya,Secretary & Executive Director, Centre of        |
| - 32 32                               | Science for villages, Dattapur                                   |
| Objective of the activity             | <ul> <li>to encourage and enable students to: develop</li> </ul> |
| 682 920                               | inquiring minds and curiosity about science and                  |
|                                       | the natural world                                                |
| Outcome of the activity(Feedback      | • acquire knowledge, conceptual understanding and                |
| analysis of participant)              | skills to solve problems and make informed                       |
|                                       | decisions in scientific and other contexts.                      |
| Geotagged photo and News              | Attached                                                         |
|                                       |                                                                  |
| Signature sheet of staff and students | Attached                                                         |
|                                       |                                                                  |