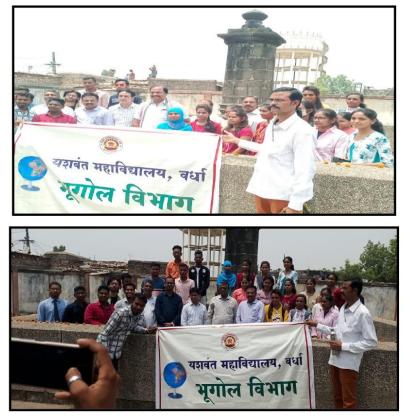

|
| 4 | Objectives of Activity / Visit | To know about geographical surveyor colonel  |
|   |                                | William Lambton and work his work.           |
| 5 | Name of the Teacher            | Prof. B. M. Lohakare                         |
| 6 | No. of Student Participated    | 25                                           |
| 7 | place of Activity / Study Tour | KALA GOTA, HINGANGHAT                        |
| 8 | Outcome of Activity / Topic    | Students knew about geographical surveyor    |
|   |                                | colonel William Lambton and work his work in |
|   |                                | India.                                       |

B. M. Lohakare Head, Deppt. Of Geography



## FIELD VISIT : Highlights

Place: Kala Gota - Hinganghat



Tomb Of Geographical Surveyor Colonel William Lambton



Standard Bench Mark



| Sr. No. | Name Of Students        | Mobile No     | Signature   |
|---------|-------------------------|---------------|-------------|
| 1.      | Namita P. manduokar     | 9503437202    | Ofmandaokaz |
| 2.      | Akansha S. Mehazic      | 7499086405    | A.S.mohaele |
| 3.      | Vishal S. Pandan        | 808075 3253   | Kunger      |
| 4.      | Pueva D. Shende         | 7083783491    | Rohende     |
| 5.      | Sneha A. Dahake         | 3112837052    | BADahake    |
| 6.      | Pooja D. Shende         | 7083783441    | P.D. shende |
| 7.      | shital J. Dhurve        | 7499821769    | Since       |
| 8.      | Kallayni N. Moharde     | 9665158518    | K.N. Mohas  |
| 9.      | mynna & Nugdeote        |