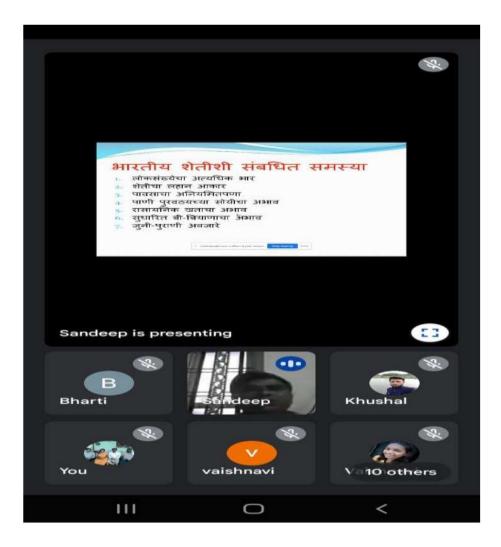

## **Activities Under MoUs**

- 1. ACTIVITY REPORT GUEST LECTURE
- 2. FIELD VISIT HOME SCIENCE DEPTT
- 3. FACULTY EXCHANGE ECONOMICS DEPTT
- 4. STUDENTS EXCHANGE ECONOMICS DEPTT
- 5. STUDENTS EXCHANGE SOCIOLOGY

### **1. ACTIVITY REPORT GUEST LECTURE**

### (Academic Year: 2018-19)

| Name of activity organized                                | MoU                                                                                                                                                                               |  |  |
|-----------------------------------------------------------|-----------------------------------------------------------------------------------------------------------------------------------------------------------------------------------|--|--|
| Title of the activity                                     | MoU with Pee Vee Textile Jam                                                                                                                                                      |  |  |
| Date of activity organized                                | 12-08-2018                                                                                                                                                                        |  |  |
| Name of the coordinator of activity                       | Prof.S.Y.Kawley                                                                                                                                                                   |  |  |
| Place of the activity                                     | Yeshwant Mahavidyalaya, Wardha                                                                                                                                                    |  |  |
| No .of participant(student)                               | 16                                                                                                                                                                                |  |  |
| Name of the sponsored organization                        | Pee Vee Textile, Jam                                                                                                                                                              |  |  |
| Name and designation of the expert/resource person        | Mr.Bhupendra Shahane , General Manager, Pee Vee<br>Textile, Jam                                                                                                                   |  |  |
| Objective of the activity                                 | <ul> <li>To identify ralented and qualified students in area of textile</li> <li>To create promising career opportunities for students in reputed corporate companies.</li> </ul> |  |  |
| Outcome of the activity(Feedback analysis of participant) | <ul> <li>Strenthen Industry Institute telation to increase number placements.</li> <li>More acess for industry internship</li> </ul>                                              |  |  |
| Geotagged photo and News                                  | Attached                                                                                                                                                                          |  |  |
| Signature sheet of staff and students                     | Attached                                                                                                                                                                          |  |  |