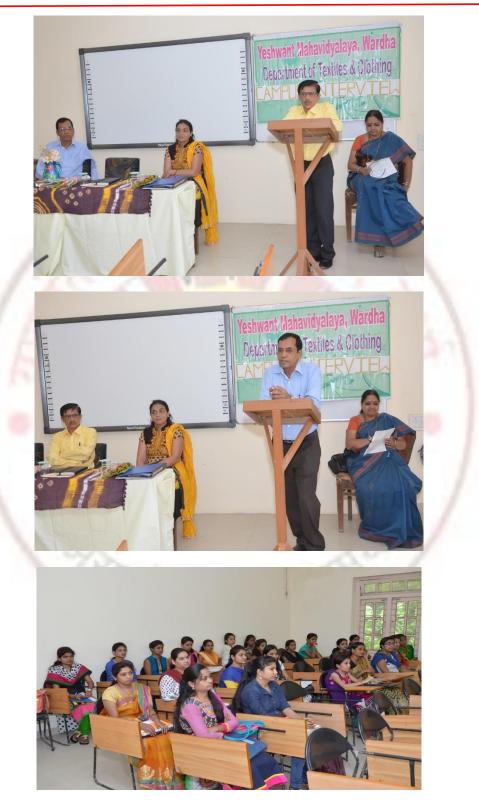

### **1. ACTIVITY REPORT GUEST LECTURE**

### ACTIVITY ORGANIZED REPORT

### (Academic Year: 2018-19)

| Name of activity organized                                | MoU                                                                                                                                                                               |  |  |
|-----------------------------------------------------------|-----------------------------------------------------------------------------------------------------------------------------------------------------------------------------------|--|--|
| Title of the activity                                     | MoU with Pee Vee Textile Jam                                                                                                                                                      |  |  |
| Date of activity organized                                | 12-08-2018                                                                                                                                                                        |  |  |
| Name of the coordinator of activity                       | Prof.S.Y.Kawley                                                                                                                                                                   |  |  |
| Place of the activity                                     | Yeshwant Mahavidyalaya, Wardha                                                                                                                                                    |  |  |
| No .of participant(student)                               | 16                                                                                                                                                                                |  |  |
| Name of the sponsored organization                        | Pee Vee Textile, Jam                                                                                                                                                              |  |  |
| Name and designation of the expert/resource person        | Mr.Bhupendra Shahane , General Manager, Pee Vee<br>Textile, Jam                                                                                                                   |  |  |
| Objective of the activity                                 | <ul> <li>To identify ralented and qualified students in area of textile</li> <li>To create promising career opportunities for students in reputed corporate companies.</li> </ul> |  |  |
| Outcome of the activity(Feedback analysis of participant) | <ul> <li>Strenthen Industry Institute telation to increase number placements.</li> <li>More acess for industry internship</li> </ul>                                              |  |  |
| Geotagged photo and News                                  | Attached                                                                                                                                                                          |  |  |
| Signature sheet of staff and students                     | Attached                                                                                                                                                                          |  |  |