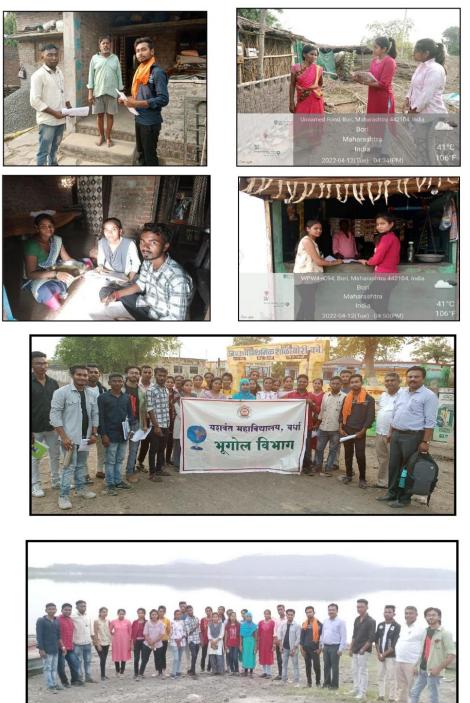

### (Academic Year: 2018-19)

| Name of activity organized                                | MoU                                                                                                                                                                               |  |  |
|-----------------------------------------------------------|-----------------------------------------------------------------------------------------------------------------------------------------------------------------------------------|--|--|
| Title of the activity                                     | MoU with Pee Vee Textile Jam                                                                                                                                                      |  |  |
| Date of activity organized                                | 12-08-2018                                                                                                                                                                        |  |  |
| Name of the coordinator of activity                       | Prof.S.Y.Kawley                                                                                                                                                                   |  |  |
| Place of the activity                                     | Yeshwant Mahavidyalaya, Wardha                                                                                                                                                    |  |  |
| No .of participant(student)                               | 16                                                                                                                                                                                |  |  |
| Name of the sponsored organization                        | Pee Vee Textile, Jam                                                                                                                                                              |  |  |
| Name and designation of the expert/resource person        | Mr.Bhupendra Shahane , General Manager, Pee Vee<br>Textile, Jam                                                                                                                   |  |  |
| Objective of the activity                                 | <ul> <li>To identify ralented and qualified students in area of textile</li> <li>To create promising career opportunities for students in reputed corporate companies.</li> </ul> |  |  |
| Outcome of the activity(Feedback analysis of participant) | <ul> <li>Strenthen Industry Institute telation to increase number placements.</li> <li>More acess for industry internship</li> </ul>                                              |  |  |
| Geotagged photo and News                                  | Attached                                                                                                                                                                          |  |  |
| Signature sheet of staff and students                     | Attached                                                                                                                                                                          |  |  |

#### ACTIVITY ORGANIZED REPORT

(Academic Year: 2019-20 )

| Name of activity organized            |                                                                  |
|---------------------------------------|------------------------------------------------------------------|
| Ivanic of activity of ganized         | Field Visit                                                      |
| Title of the activity                 |                                                                  |
| The of the activity                   | Field Visit-Centre of Science for villages at Dattapur           |
| Data of activity anominad             | 10-10-2019                                                       |
| Date of activity organized            | 10-10-2019                                                       |
| Name of the coordinator of activity   | Dr.K.C.Kulkarni, Dr.A.M.Chaudhari, Dr. Y. G.Thakre               |
|                                       |                                                                  |
| Place of the activity                 | Centre of Science for villages at Dattapur                       |
| No .of participant(student+staff)     |                                                                  |
|                                       | 41                                                               |
| Name of the sponsored organization    | Department of Home-Science                                       |
|                                       |                                                                  |
| Name and designation of the           |                                                                  |
| expert/resource person                | Dr.Soham pandya,Secretary & Executive Director, Centre of        |
| - 32 32                               | Science for villages, Dattapur                                   |
| Objective of the activity             | <ul> <li>to encourage and enable students to: develop</li> </ul> |
| 682 920                               | inquiring minds and curiosity about science and                  |
|                                       | the natural world                                                |
| Outcome of the activity(Feedback      | • acquire knowledge, conceptual understanding and                |
| analysis of participant)              | skills to solve problems and make informed                       |
|                                       | decisions in scientific and other contexts.                      |
| Geotagged photo and News              | Attached                                                         |
|                                       |                                                                  |
| Signature sheet of staff and students | Attached                                                         |
|                                       |                                                                  |

Yeshwant Rural Education Society's Yeshwant Mahavidyalaya, Wardha. (Reaccredited with B\*\* Grade by NAAC) Sewagram Road, Civil Line, Wardha 442001 E-mail : ymv\_wrd@rediffmail.com, ymvwardha@gmail.com Website : www.ymv.edu.in Ph. No. 07152 - 243120 Ref.No. Date : To Dr.Soham Pandya, Date : 10-10-2019 Secretary and Executive Director, Centre of Science for Villages, Dattapur, Wardha Respected Sir, As per conversation on mail with you, we are happy to inform you that Department of Home-Science is planning to visit your center on Thur day, 10 October 2019 at 11.30 a.m. as a part of co -curriculum. So, kindly grant permission for the visit. It will be our pleasure if students could execute the activity under your motivational guidance. Thanking you. With regards Yeshwant Ma Dr.K.C.Kulkarni H.O.D. Department of Home-Science Wardha