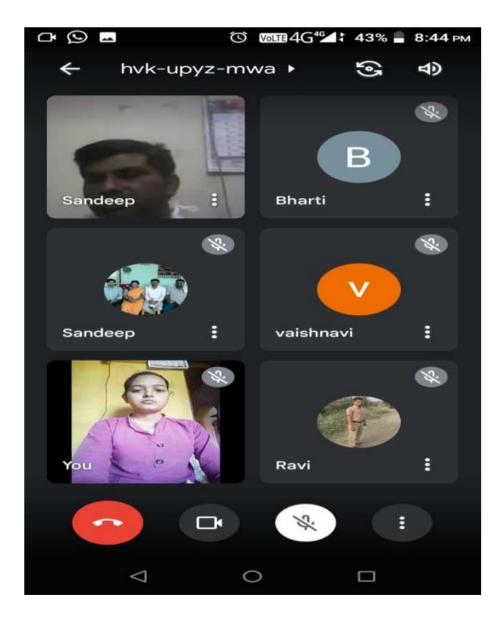

## **Activities Under MoUs**

- 1. ACTIVITY REPORT GUEST LECTURE
- 2. FIELD VISIT HOME SCIENCE DEPTT
- 3. FACULTY EXCHANGE ECONOMICS DEPTT
- 4. STUDENTS EXCHANGE ECONOMICS DEPTT
- 5. STUDENTS EXCHANGE SOCIOLOGY

### **1. ACTIVITY REPORT GUEST LECTURE**

### (Academic Year: 2018-19)

| Name of activity organized                                | MoU                                                                                                                                                                               |  |  |
|-----------------------------------------------------------|-----------------------------------------------------------------------------------------------------------------------------------------------------------------------------------|--|--|
| Title of the activity                                     | MoU with Pee Vee Textile Jam                                                                                                                                                      |  |  |
| Date of activity organized                                | 12-08-2018                                                                                                                                                                        |  |  |
| Name of the coordinator of activity                       | Prof.S.Y.Kawley                                                                                                                                                                   |  |  |
| Place of the activity                                     | Yeshwant Mahavidyalaya, Wardha                                                                                                                                                    |  |  |
| No .of participant(student)                               | 16                                                                                                                                                                                |  |  |
| Name of the sponsored organization                        | Pee Vee Textile, Jam                                                                                                                                                              |  |  |
| Name and designation of the expert/resource person        | Mr.Bhupendra Shahane , General Manager, Pee Vee<br>Textile, Jam                                                                                                                   |  |  |
| Objective of the activity                                 | <ul> <li>To identify ralented and qualified students in area of textile</li> <li>To create promising career opportunities for students in reputed corporate companies.</li> </ul> |  |  |
| Outcome of the activity(Feedback analysis of participant) | <ul> <li>Strenthen Industry Institute telation to increase number placements.</li> <li>More acess for industry internship</li> </ul>                                              |  |  |
| Geotagged photo and News                                  | Attached                                                                                                                                                                          |  |  |
| Signature sheet of staff and students                     | Attached                                                                                                                                                                          |  |  |